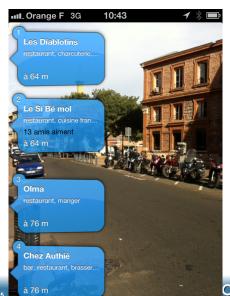

## Mobile application

- E-reputation
- Recommendation
- Geolocation-based search
- Augmented reality