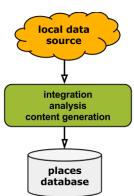

n-line user (FB) : recommendation
  - places that matches your tastes
  - places recommended by your friends



Address: 21 Boulevard Armand Duportal 3 France



Keywords: restaurant, gourmet, french food, hotel, air condit accepted, with terrace, kitchen, disabled access, english, pro



## Mobile application

- E-reputation
- Recommendation
- Geolocation-based search
- Augmented reality





### Nomao

2007 creation

2010 acquired by Ebuzzing

2012 3.5 M€ CA

**Orange Labs** 

- Toulouse / Paris / Évreux / Nantes / Chartres...
- ✓ 10 employees
- Business model : premium-rate numbers







- ⇒ ECML, EGC, TALN, INFORSID, VSST, ICEIS, IEEE TNNLS ...
- ⇒ http://www.nomao.com/labs



## Plan

1. Nomao: book of good places (between friends)

2. Data analysis @ nomao

3. Ongoing projects





















## Places database creation



## Places database creation





## Data extraction

#### SOURCE 1

NAME: Les Caves de La Maréchale 7

TAGS: restaurant

ADDRESS:

text: "I enjoyed most of the..."

#### SOURCE 2

NAME: Caves de La Maréchale SARL

TAGS: french ADDRESS:

street: Rue Jules Chalande

city: Toulouse

[rating:2

text: "Didn't really liked the..."



## Data integration

PLACE #5237890

NAME: Les Caves de La Maréchale

TAGS: restaurant, french

ADDRESS: 

[ street : Rue Jules Chalande | city : Toulouse | city : Toulouse | rating : 4, text : "I enjoyed most of the..." | rating : 2, text : "Didn't really like the..." ]



## Data analysis

#### PLACE #5237890

```
NAME: Les Caves de La Maréchale
TAGS: restaurant, french

CATEGORY: eating > restaurant > european > fren