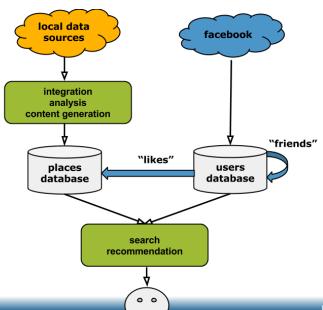

# Nomao book of good places (between friends) www.nomao.com

- ✓ Web and mobile applications
- Find, keep and share good places (restaurants, bars, shopping, doctors...)
- Personalized search: recommendation, geolocation

## Web application

- ✓ Off-line user : e-reputation
- ✓ On-line user (FB) : recommendation
  - places that matches your tastes
  - places recommended by your friends

Address: 21 Boulevard Armand Duportal 3 France

## Mobile application

- E-reputation
- Recommendation
- Geolocation-based search
- Augmented reality