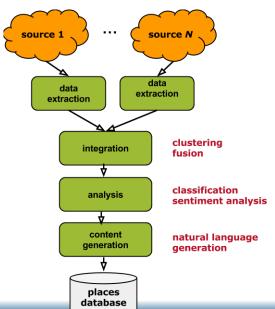

## Data extraction

## Data integration

PLACE #5237890

NAME: Les Caves de La Maréchale

TAGS: restaurant, french

ADDRESS: 

[ street : Rue Jules Chalande | city : Toulouse | city : Toulouse | rating : 4, text : "I enjoyed most of the..." | rating : 2, text : "Didn't really like the..." ]

## Data analysis