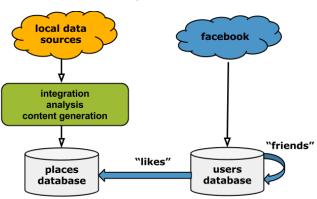

**E-reputation sentiment analysis** + ratings

**E-reputation sentiment analysis** + ratings **Affinity between place and user** 

E-reputation sentiment analysis + ratings
Affinity between place and user

collaborative filtering: places liked by people who like the same places as the user

### **E-reputation sentiment analysis** + ratings

#### Affinity between place and user

- collaborative filtering: places liked by people who like the same places as the user
- descriptive profiling: places that have the same tags as the places liked by the user

**E-reputation sentiment analysis** + ratings

Affinity between place and user

- collaborative filtering: places liked by people who like the same places as the user
- descriptive profiling: places that have the same tags as the places liked by the user

Social recommendation places liked by the user's friends

Multi-criteria ranking:

✓ Query ↔ place similarity

- ✓ Query ↔ place similarity
- Geographical proximity

- ✓ Query ↔ place similarity
- Geographical proximity
- Content quality