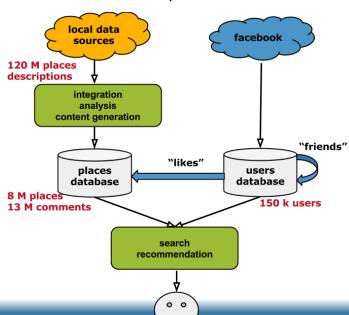

# Nomao book of good places (between friends) www.nomao.com

- ✓ Web and mobile applications
- Find, keep and share good places (restaurants, bars, shopping, doctors...)
- Personalized search: recommendation, geolocation

## Web application

- ✓ Off-line user : e-reputation
- ✓ On-line user (FB) : recommendation
  - places that matches your tastes
  - places recommended by your friends

Address: 21 Boulevard Armand Duportal 3 France

## Mobile application

- E-reputation
- Recommendation
- Geolocation-based search
- Augmented reality