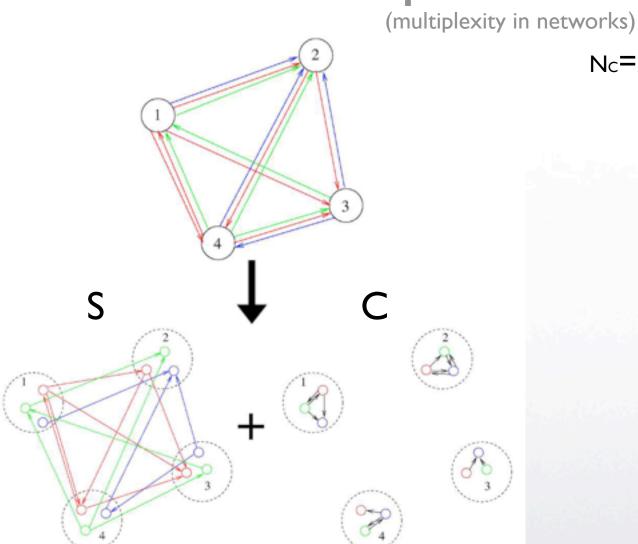

### **EoloRank products**

# Multi-products and Crisis (work in progress)

"Google matrix of the WTN", L. Ermann

### $\langle | \rangle$

(SITCI Rev.)  $N_{P}=10$ (Id)

N<sub>P</sub>=61 (2d) Nc=227 (2008) N<sub>p</sub>=182 (3d)

$$G = \alpha\beta S + \alpha (1 - \beta) C + \frac{(1 - \alpha)}{N} E$$

$$G^* = \alpha\beta S^* + \alpha (1 - \beta) C^* + \frac{(1 - \alpha)}{N} E$$

$$S_{i',i} = \begin{cases} \frac{M_{c',c}^{(p)}}{m_c^{(p)}} \delta_{p',p} & \text{if } m_c^{(p)} \neq 0 \\ \frac{1}{N} & \text{if } m_c^{(p)} = 0 \end{cases}$$

$$S_{i',i}^* = \begin{cases} \frac{M_{c,c'}^{(p)}}{m_c^{(p)}} \delta_{p',p} & \text{if } m_c^{*(p)} \neq 0 \\ \frac{1}{N} & \text{if } m_c^{*(p)} = 0 \end{cases}$$

$$C_{i',i} = \frac{\frac{1}{N} \quad \text{if} \quad m_c^{*(p')}}{\sum_{p''} m_c^{*(p'')}} \, \delta_{c',c}$$
$$C_{i',i}^* = \frac{m_c^{(p')}}{\sum_{p''} m_c^{(p'')}} \, \delta_{c',c}$$

 $E_{i,i'} = 1$ 

(multiplexity in networks) C S

"Google matrix of the WTN", L. Ermann

í III

July 24th 2012, ECT Trento

= 0

 $\Leftrightarrow | \Rightarrow$ 

 $\Leftrightarrow | \Rightarrow$ 

"Google matrix of the WTN", L. Ermann