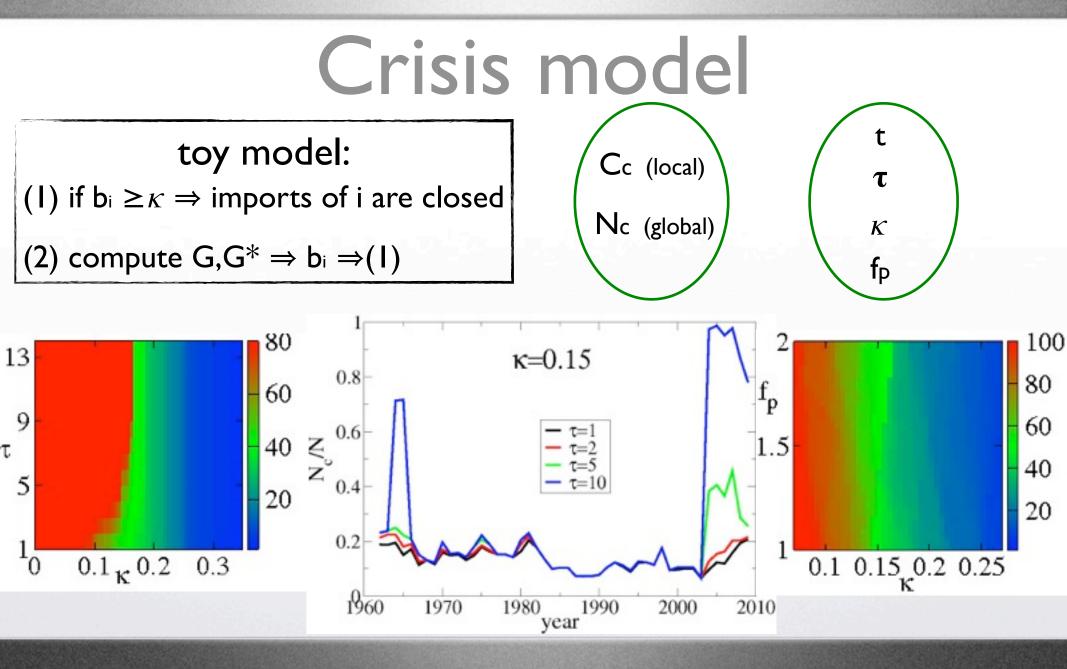

# Multi-products and Crisis (work in progress)

"Google matrix of the WTN", L. Ermann

# Multi-product WTN

"Google matrix of the WTN", L. Ermann

í III

(SITCI Rev.)

(Id)

(2d)

(3d)

 $N_{P}=10$ 

N<sub>P</sub>=61

N<sub>p</sub>=182

Nc=227 (2008)

### $\langle | \rangle$

(SITCI Rev.)  $N_{P}=10$ (Id)

N<sub>P</sub>=61 (2d) Nc=227 (2008) N<sub>p</sub>=182 (3d)

$$G = \alpha\beta S + \alpha (1 - \beta) C + \frac{(1 - \alpha)}{N} E$$

$$G^* = \alpha\beta S^* + \alpha (1 - \beta) C^* + \frac{(1 - \alpha)}{N} E$$

| balance | $b_i = \frac{P(i) - P^*(i)}{P(i) + P^*(i)}$ | Cris | sis      | S                         | 200         | 8; w>0.05     | (~20%)           |             |
|---------|---------------------------------------------|------|----------|---------------------------|-------------|---------------|------------------|-------------|
|         | D(:) = D*(:)                                | Rank | country  | b <sub>i</sub> (positive) | global rank | country       | $b_i$ (positive) | global rank |
| weight  | $w_i = P(i) + P^*(i)$                       | 1    | Greece   | 0.5131                    | 1           | Iran          | -0.2846          | 7           |
| -       |                                             | 2    | Spain    | 0.2505                    | 15          | Malaysia      | -0.2676          | 8           |
|         |                                             | 3    | Romania  | 0.2322                    | 19          | China         | -0.2506          | 10          |
|         |                                             | 4    | Portugal | 0.2222                    | 23          | Saudi Arabia  | -0.2470          | 12          |
|         |                                             | 5    | Mexico   | 0.1743                    | 37          | Argentina     | -0.2388          | 13          |
|         |                                             | - 6  | Canada   | 0.1633                    | 40          | Russian Fed.  | -0.2340          | 15          |
|         |                                             | 7    | USA      | 0.1457                    | 45          | Brazil        | -0.1939          | 20          |
|         |                                             | 8    | UK       | 0.1397                    | 49          | Singapore     | -0.1814          | 22          |
|         |                                             | 9    | Poland   | 0.1326                    | 51          | Rep. of Korea | -0.1788          | 23          |
|         |                                             | 10   | France   | 0.1086                    | 62          | Australia     | -0.1693          | 25          |

w>0.035

26

| <br>nce |      | $a = \frac{P(i)}{P(i)}$ $a = P(i) - \frac{P(i)}{P(i)} $ | . /                 |         |
|---------|------|-------------------------------------------------------------------------------------------------------------------------------------------------------------------------------------------------------------------------------------------------------------------------------------------------------------------------------------------------------------------------------------------------------------------------------------------------------------------------------------------------------------------------------------------------------------------------------------------------------------------------------------------------------------------------------------------------------------------------------------------------------------------------------------------------------------------------------------------------------------------------------------------------------------------------------------------------------------------------------------------------------------------------------------------------------------------------------------------------------------------------------------------------------------------------------------------------------------------------------------------------------------------------------------------------------------------------------------------------------------------------------------------------------------------------------------------------------------------------------------------------------------------------------------------------------------------------------------------------------------------------------------------------------------------------------------------------------------------------------------------------------------------------------------------------------------------------------------------------------------------------------------------------------------------------------------------------------------------------------------------------------------------------------------------------------------------------------------------------------------------------------------------------------------------------------------------------------------------------------------------------------------------------------------------------------------------------------------------------------------------------------------------------------------------------------------------------------------------------------------------------------------------------------------------------------------------------------------------------------------------------------------------------------------|---------------------|---------|
| Rank    | year | country                                                                                                                                                                                                                                                                                                                                                                                                                                                                                                                                                                                                                                                                                                                                                                                                                                                                                                                                                                                                                                                                                                                                                                                                                                                                                                                                                                                                                                                                                                                                                                                                                                                                                                                                                                                                                                                                                                                                                                                                                                                                                                                                                                                                                                                                                                                                                                                                                                                                                                                                                                                                                                                     | $b_i(t+1) - b_i(t)$ |         |
|         | 1973 |                                                                                                                                                                                                                                                                                                                                                                                                                                                                                                                                                                                                                                                                                                                                                                                                                                                                                                                                                                                                                                                                                                                                                                                                                                                                                                                                                                                                                                                                                                                                                                                                                                                                                                                                                                                                                                                                                                                                                                                                                                                                                                                                                                                                                                                                                                                                                                                                                                                                                                                                                                                                                                                             | -0.376              |         |
| 2       | 2001 | Argentina                                                                                                                                                                                                                                                                                                                                                                                                                                                                                                                                                                                                                                                                                                                                                                                                                                                                                                                                                                                                                                                                                                                                                                                                                                                                                                                                                                                                                                                                                                                                                                                                                                                                                                                                                                                                                                                                                                                                                                                                                                                                                                                                                                                                                                                                                                                                                                                                                                                                                                                                                                                                                                                   | -0.269              |         |
| 3       | 1981 | Mexico                                                                                                                                                                                                                                                                                                                                                                                                                                                                                                                                                                                                                                                                                                                                                                                                                                                                                                                                                                                                                                                                                                                                                                                                                                                                                                                                                                                                                                                                                                                                                                                                                                                                                                                                                                                                                                                                                                                                                                                                                                                                                                                                                                                                                                                                                                                                                                                                                                                                                                                                                                                                                                                      | -0.258              |         |
| 4       | 1983 | Nigeria                                                                                                                                                                                                                                                                                                                                                                                                                                                                                                                                                                                                                                                                                                                                                                                                                                                                                                                                                                                                                                                                                                                                                                                                                                                                                                                                                                                                                                                                                                                                                                                                                                                                                                                                                                                                                                                                                                                                                                                                                                                                                                                                                                                                                                                                                                                                                                                                                                                                                                                                                                                                                                                     | -0.253              |         |
| 5       | 2002 | Saudi Arabia                                                                                                                                                                                                                                                                                                                                                                                                                                                                                                                                                                                                                                                                                                                                                                                                                                                                                                                                                                                                                                                                                                                                                                                                                                                                                                                                                                                                                                                                                                                                                                                                                                                                                                                                                                                                                                                                                                                                                                                                                                                                                                                                                                                                                                                                                                                                                                                                                                                                                                                                                                                                                                                | -0.250              |         |
| 6       | 1982 | Venezuela                                                                                                                                                                                                                                                                                                                                                                                                                                                                                                                                                                                                                                                                                                                                                                                                                                                                                                                                                                                                                                                                                                                                                                                                                                                                                                                                                                                                                                                                                                                                                                                                                                                                                                                                                                                                                                                                                                                                                                                                                                                                                                                                                                                                                                                                                                                                                                                                                                                                                                                                                                                                                                                   | -0.247              |         |
| 7       | 1997 | Indonesia                                                                                                                                                                                                                                                                                                                                                                                                                                                                                                                                                                                                                                                                                                                                                                                                                                                                                                                                                                                                                                                                                                                                                                                                                                                                                                                                                                                                                                                                                                                                                                                                                                                                                                                                                                                                                                                                                                                                                                                                                                                                                                                                                                                                                                                                                                                                                                                                                                                                                                                                                                                                                                                   | -0.244              |         |
| 8       | 1962 | Venezuela                                                                                                                                                                                                                                                                                                                                                                                                                                                                                                                                                                                                                                                                                                                                                                                                                                                                                                                                                                                                                                                                                                                                                                                                                                                                                                                                                                                                                                                                                                                                                                                                                                                                                                                                                                                                                                                                                                                                                                                                                                                                                                                                                                                                                                                                                                                                                                                                                                                                                                                                                                                                                                                   | -0.236              |         |
| 9       | 1973 | Nigeria                                                                                                                                                                                                                                                                                                                                                                                                                                                                                                                                                                                                                                                                                                                                                                                                                                                                                                                                                                                                                                                                                                                                                                                                                                                                                                                                                                                                                                                                                                                                                                                                                                                                                                                                                                                                                                                                                                                                                                                                                                                                                                                                                                                                                                                                                                                                                                                                                                                                                                                                                                                                                                                     | -0.230              |         |
| 10      | 1994 | Mexico                                                                                                                                                                                                                                                                                                                                                                                                                                                                                                                                                                                                                                                                                                                                                                                                                                                                                                                                                                                                                                                                                                                                                                                                                                                                                                                                                                                                                                                                                                                                                                                                                                                                                                                                                                                                                                                                                                                                                                                                                                                                                                                                                                                                                                                                                                                                                                                                                                                                                                                                                                                                                                                      | -0.230              |         |
| 11      | 1997 | Rep. of Korea                                                                                                                                                                                                                                                                                                                                                                                                                                                                                                                                                                                                                                                                                                                                                                                                                                                                                                                                                                                                                                                                                                                                                                                                                                                                                                                                                                                                                                                                                                                                                                                                                                                                                                                                                                                                                                                                                                                                                                                                                                                                                                                                                                                                                                                                                                                                                                                                                                                                                                                                                                                                                                               | -0.219              |         |
| 12      | 1983 | U. Arab Emir.                                                                                                                                                                                                                                                                                                                                                                                                                                                                                                                                                                                                                                                                                                                                                                                                                                                                                                                                                                                                                                                                                                                                                                                                                                                                                                                                                                                                                                                                                                                                                                                                                                                                                                                                                                                                                                                                                                                                                                                                                                                                                                                                                                                                                                                                                                                                                                                                                                                                                                                                                                                                                                               | -0.213              |         |
| 13      | 2005 | Iran                                                                                                                                                                                                                                                                                                                                                                                                                                                                                                                                                                                                                                                                                                                                                                                                                                                                                                                                                                                                                                                                                                                                                                                                                                                                                                                                                                                                                                                                                                                                                                                                                                                                                                                                                                                                                                                                                                                                                                                                                                                                                                                                                                                                                                                                                                                                                                                                                                                                                                                                                                                                                                                        | -0.210              |         |
| 14      | 1978 | Iran                                                                                                                                                                                                                                                                                                                                                                                                                                                                                                                                                                                                                                                                                                                                                                                                                                                                                                                                                                                                                                                                                                                                                                                                                                                                                                                                                                                                                                                                                                                                                                                                                                                                                                                                                                                                                                                                                                                                                                                                                                                                                                                                                                                                                                                                                                                                                                                                                                                                                                                                                                                                                                                        | -0.210              |         |
| 15      | 1993 | Turkey                                                                                                                                                                                                                                                                                                                                                                                                                                                                                                                                                                                                                                                                                                                                                                                                                                                                                                                                                                                                                                                                                                                                                                                                                                                                                                                                                                                                                                                                                                                                                                                                                                                                                                                                                                                                                                                                                                                                                                                                                                                                                                                                                                                                                                                                                                                                                                                                                                                                                                                                                                                                                                                      | -0.204              |         |
| 16      | 1975 | India                                                                                                                                                                                                                                                                                                                                                                                                                                                                                                                                                                                                                                                                                                                                                                                                                                                                                                                                                                                                                                                                                                                                                                                                                                                                                                                                                                                                                                                                                                                                                                                                                                                                                                                                                                                                                                                                                                                                                                                                                                                                                                                                                                                                                                                                                                                                                                                                                                                                                                                                                                                                                                                       | -0.202              |         |
| 17      | 1998 | Russian Fed.                                                                                                                                                                                                                                                                                                                                                                                                                                                                                                                                                                                                                                                                                                                                                                                                                                                                                                                                                                                                                                                                                                                                                                                                                                                                                                                                                                                                                                                                                                                                                                                                                                                                                                                                                                                                                                                                                                                                                                                                                                                                                                                                                                                                                                                                                                                                                                                                                                                                                                                                                                                                                                                | -0.202              |         |
| 18      | 1976 | Iraq                                                                                                                                                                                                                                                                                                                                                                                                                                                                                                                                                                                                                                                                                                                                                                                                                                                                                                                                                                                                                                                                                                                                                                                                                                                                                                                                                                                                                                                                                                                                                                                                                                                                                                                                                                                                                                                                                                                                                                                                                                                                                                                                                                                                                                                                                                                                                                                                                                                                                                                                                                                                                                                        | -0.200              |         |
| 19      | 1987 | Argentina                                                                                                                                                                                                                                                                                                                                                                                                                                                                                                                                                                                                                                                                                                                                                                                                                                                                                                                                                                                                                                                                                                                                                                                                                                                                                                                                                                                                                                                                                                                                                                                                                                                                                                                                                                                                                                                                                                                                                                                                                                                                                                                                                                                                                                                                                                                                                                                                                                                                                                                                                                                                                                                   | -0.196              |         |
| 20      | 1989 | Venezuela                                                                                                                                                                                                                                                                                                                                                                                                                                                                                                                                                                                                                                                                                                                                                                                                                                                                                                                                                                                                                                                                                                                                                                                                                                                                                                                                                                                                                                                                                                                                                                                                                                                                                                                                                                                                                                                                                                                                                                                                                                                                                                                                                                                                                                                                                                                                                                                                                                                                                                                                                                                                                                                   | -0.192              |         |
| <br>    |      |                                                                                                                                                                                                                                                                                                                                                                                                                                                                                                                                                                                                                                                                                                                                                                                                                                                                                                                                                                                                                                                                                                                                                                                                                                                                                                                                                                                                                                                                                                                                                                                                                                                                                                                                                                                                                                                                                                                                                                                                                                                                                                                                                                                                                                                                                                                                                                                                                                                                                                                                                                                                                                                             |                     | w>0.035 |

|      | SIS      |                           | 2008; w>0.05 (~20%) |               |                           |             |  |
|------|----------|---------------------------|---------------------|---------------|---------------------------|-------------|--|
| Rank | country  | b <sub>i</sub> (positive) | global rank         | country       | b <sub>i</sub> (positive) | global rank |  |
| 1    | Greece   | 0.5131                    | 1                   | Iran          | -0.2846                   | 7           |  |
| 2    | Spain    | 0.2505                    | 15                  | Malaysia      | -0.2676                   | 8           |  |
| 3    | Romania  | 0.2322                    | 19                  | China         | -0.2506                   | 10          |  |
| 4    | Portugal | 0.2222                    | 23                  | Saudi Arabia  | -0.2470                   | 12          |  |
| 5    | Mexico   | 0.1743                    | 37                  | Argentina     | -0.2388                   | 13          |  |
| 6    | Canada   | 0.1633                    | 40                  | Russian Fed.  | -0.2340                   | 15          |  |
| 7    | USA      | 0.1457                    | 45                  | Brazil        | -0.1939                   | 20          |  |
| 8    | UK       | 0.1397                    | 49                  | Singapore     | -0.1814                   | 22          |  |
| 9    | Poland   | 0.1326                    | 51                  | Rep. of Korea | -0.1788                   | 23          |  |
| 10   | France   | 0.1086                    | 62                  | Australia     | -0.1693                   | 25          |  |