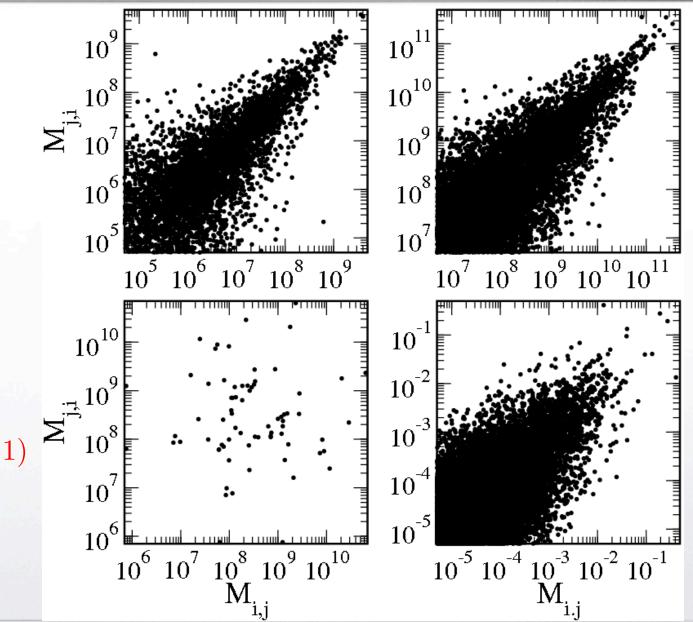

### WTN model

• Gravity model of trade:

 $M_{i,j} = gm_i m_j / D_{i,j}$ 

(symmetric)

• Random model

 $M_{i,j} = \epsilon_i \epsilon_j / ij \qquad \epsilon_{i,j} \in [0,1) \qquad \Xi_1$ 

(preserves Zipf law)

t:: all commodities (1962, 2008); b: crude petroleum (2008), random model

 $\Leftrightarrow | \Leftrightarrow$ 