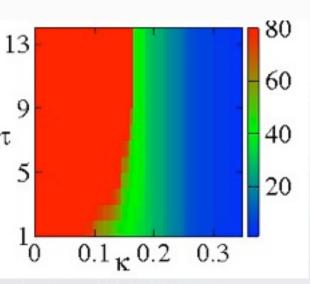

# Multi-products and Crisis (work in progress)

"Google matrix of the WTN", L. Ermann

# Multi-product WTN

"Google matrix of the WTN", L. Ermann

í III

(SITCI Rev.)

(Id)

(2d)

(3d)

 $N_{P}=10$ 

N<sub>P</sub>=61

N<sub>p</sub>=182

Nc=227 (2008)

### $\langle | \rangle$

(SITCI Rev.)  $N_{P}=10$ (Id)

N<sub>P</sub>=61 (2d) Nc=227 (2008) N<sub>p</sub>=182 (3d)

$$G = \alpha\beta S + \alpha (1 - \beta) C + \frac{(1 - \alpha)}{N} E$$

$$G^* = \alpha\beta S^* + \alpha (1 - \beta) C^* + \frac{(1 - \alpha)}{N} E$$

| balance | $b_i = \frac{P(i) - P^*(i)}{P(i) + P^*(i)}$ | Cris | sis      | S                         | 200         | 8; w>0.05     | (~20%)           |             |
|---------|---------------------------------------------|------|----------|---------------------------|-------------|---------------|------------------|-------------|
|         | D(:) = D*(:)                                | Rank | country  | b <sub>i</sub> (positive) | global rank | country       | $b_i$ (positive) | global rank |
| weight  | $w_i = P(i) + P^*(i)$                       | 1    | Greece   | 0.5131                    | 1           | Iran          | -0.2846          | 7           |
| -       |                                             | 2    | Spain    | 0.2505                    | 15          | Malaysia      | -0.2676          | 8           |
|         |                                             | 3    | Romania  | 0.2322                    | 19          | China         | -0.2506          | 10          |
|         |                                             | 4    | Portugal | 0.2222                    | 23          | Saudi Arabia  | -0.2470          | 12          |
|         |                                             | 5    | Mexico   | 0.1743                    | 37          | Argentina     | -0.2388          | 13          |
|         |                                             | - 6  | Canada   | 0.1633                    | 40          | Russian Fed.  | -0.2340          | 15          |
|         |                                             | 7    | USA      | 0.1457                    | 45          | Brazil        | -0.1939          | 20          |
|         |                                             | 8    | UK       | 0.1397                    | 49          | Singapore     | -0.1814          | 22          |
|         |                                             | 9    | Poland   | 0.1326                    | 51          | Rep. of Korea | -0.1788          | 23          |
|         |                                             | 10   | France   | 0.1086                    | 62          | Australia     | -0.1693          | 25          |

w>0.035

26

| <br>nce |      | $a = \frac{P(i)}{P(i)}$ $a = P(i) - \frac{P(i)}{P(i)} $ | . /                 |         |
|---------|------|-------------------------------------------------------------------------------------------------------------------------------------------------------------------------------------------------------------------------------------------------------------------------------------------------------------------------------------------------------------------------------------------------------------------------------------------------------------------------------------------------------------------------------------------------------------------------------------------------------------------------------------------------------------------------------------------------------------------------------------------------------------------------------------------------------------------------------------------------------------------------------------------------------------------------------------------------------------------------------------------------------------------------------------------------------------------------------------------------------------------------------------------------------------------------------------------------------------------------------------------------------------------------------------------------------------------------------------------------------------------------------------------------------------------------------------------------------------------------------------------------------------------------------------------------------------------------------------------------------------------------------------------------------------------------------------------------------------------------------------------------------------------------------------------------------------------------------------------------------------------------------------------------------------------------------------------------------------------------------------------------------------------------------------------------------------------------------------------------------------------------------------------------------------------------------------------------------------------------------------------------------------------------------------------------------------------------------------------------------------------------------------------------------------------------------------------------------------------------------------------------------------------------------------------------------------------------------------------------------------------------------------------------------------|---------------------|---------|
| Rank    | year | country                                                                                                                                                                                                                                                                                                                                                                                                                                                                                                                                                                                                                                                                                                                                                                                                                                                                                                                                                                                                                                                                                                                                                                                                                                                                                                                                                                                                                                                                                                                                                                                                                                                                                                                                                                                                                                                                                                                                                                                                                                                                                                                                                                                                                                                                                                                                                                                                                                                                                                                                                                                                                                                     | $b_i(t+1) - b_i(t)$ |         |
|         | 1973 |                                                                                                                                                                                                                                                                                                                                                                                                                                                                                                                                                                                                                                                                                                                                                                                                                                                                                                                                                                                                                                                                                                                                                                                                                                                                                                                                                                                                                                                                                                                                                                                                                                                                                                                                                                                                                                                                                                                                                                                                                                                                                                                                                                                                                                                                                                                                                                                                                                                                                                                                                                                                                                                             | -0.376              |         |
| 2       | 2001 | Argentina                                                                                                                                                                                                                                                                                                                                                                                                                                                                                                                                                                                                                                                                                                                                                                                                                                                                                                                                                                                                                                                                                                                                                                                                                                                                                                                                                                                                                                                                                                                                                                                                                                                                                                                                                                                                                                                                                                                                                                                                                                                                                                                                                                                                                                                                                                                                                                                                                                                                                                                                                                                                                                                   | -0.269              |         |
| 3       | 1981 | Mexico                                                                                                                                                                                                                                                                                                                                                                                                                                                                                                                                                                                                                                                                                                                                                                                                                                                                                                                                                                                                                                                                                                                                                                                                                                                                                                                                                                                                                                                                                                                                                                                                                                                                                                                                                                                                                                                                                                                                                                                                                                                                                                                                                                                                                                                                                                                                                                                                                                                                                                                                                                                                                                                      | -0.258              |         |
| 4       | 1983 | Nigeria                                                                                                                                                                                                                                                                                                                                                                                                                                                                                                                                                                                                                                                                                                                                                                                                                                                                                                                                                                                                                                                                                                                                                                                                                                                                                                                                                                                                                                                                                                                                                                                                                                                                                                                                                                                                                                                                                                                                                                                                                                                                                                                                                                                                                                                                                                                                                                                                                                                                                                                                                                                                                                                     | -0.253              |         |
| 5       | 2002 | Saudi Arabia                                                                                                                                                                                                                                                                                                                                                                                                                                                                                                                                                                                                                                                                                                                                                                                                                                                                                                                                                                                                                                                                                                                                                                                                                                                                                                                                                                                                                                                                                                                                                                                                                                                                                                                                                                                                                                                                                                                                                                                                                                                                                                                                                                                                                                                                                                                                                                                                                                                                                                                                                                                                                                                | -0.250              |         |
| 6       | 1982 | Venezuela                                                                                                                                                                                                                                                                                                                                                                                                                                                                                                                                                                                                                                                                                                                                                                                                                                                                                                                                                                                                                                                                                                                                                                                                                                                                                                                                                                                                                                                                                                                                                                                                                                                                                                                                                                                                                                                                                                                                                                                                                                                                                                                                                                                                                                                                                                                                                                                                                                                                                                                                                                                                                                                   | -0.247              |         |
| 7       | 1997 | Indonesia                                                                                                                                                                                                                                                                                                                                                                                                                                                                                                                                                                                                                                                                                                                                                                                                                                                                                                                                                                                                                                                                                                                                                                                                                                                                                                                                                                                                                                                                                                                                                                                                                                                                                                                                                                                                                                                                                                                                                                                                                                                                                                                                                                                                                                                                                                                                                                                                                                                                                                                                                                                                                                                   | -0.244              |         |
| 8       | 1962 | Venezuela                                                                                                                                                                                                                                                                                                                                                                                                                                                                                                                                                                                                                                                                                                                                                                                                                                                                                                                                                                                                                                                                                                                                                                                                                                                                                                                                                                                                                                                                                                                                                                                                                                                                                                                                                                                                                                                                                                                                                                                                                                                                                                                                                                                                                                                                                                                                                                                                                                                                                                                                                                                                                                                   | -0.236              |         |
| 9       | 1973 | Nigeria                                                                                                                                                                                                                                                                                                                                                                                                                                                                                                                                                                                                                                                                                                                                                                                                                                                                                                                                                                                                                                                                                                                                                                                                                                                                                                                                                                                                                                                                                                                                                                                                                                                                                                                                                                                                                                                                                                                                                                                                                                                                                                                                                                                                                                                                                                                                                                                                                                                                                                                                                                                                                                                     | -0.230              |         |
| 10      | 1994 | Mexico                                                                                                                                                                                                                                                                                                                                                                                                                                                                                                                                                                                                                                                                                                                                                                                                                                                                                                                                                                                                                                                                                                                                                                                                                                                                                                                                                                                                                                                                                                                                                                                                                                                                                                                                                                                                                                                                                                                                                                                                                                                                                                                                                                                                                                                                                                                                                                                                                                                                                                                                                                                                                                                      | -0.230              |         |
| 11      | 1997 | Rep. of Korea                                                                                                                                                                                                                                                                                                                                                                                                                                                                                                                                                                                                                                                                                                                                                                                                                                                                                                                                                                                                                                                                                                                                                                                                                                                                                                                                                                                                                                                                                                                                                                                                                                                                                                                                                                                                                                                                                                                                                                                                                                                                                                                                                                                                                                                                                                                                                                                                                                                                                                                                                                                                                                               | -0.219              |         |
| 12      | 1983 | U. Arab Emir.                                                                                                                                                                                                                                                                                                                                                                                                                                                                                                                                                                                                                                                                                                                                                                                                                                                                                                                                                                                                                                                                                                                                                                                                                                                                                                                                                                                                                                                                                                                                                                                                                                                                                                                                                                                                                                                                                                                                                                                                                                                                                                                                                                                                                                                                                                                                                                                                                                                                                                                                                                                                                                               | -0.213              |         |
| 13      | 2005 | Iran                                                                                                                                                                                                                                                                                                                                                                                                                                                                                                                                                                                                                                                                                                                                                                                                                                                                                                                                                                                                                                                                                                                                                                                                                                                                                                                                                                                                                                                                                                                                                                                                                                                                                                                                                                                                                                                                                                                                                                                                                                                                                                                                                                                                                                                                                                                                                                                                                                                                                                                                                                                                                                                        | -0.210              |         |
| 14      | 1978 | Iran                                                                                                                                                                                                                                                                                                                                                                                                                                                                                                                                                                                                                                                                                                                                                                                                                                                                                                                                                                                                                                                                                                                                                                                                                                                                                                                                                                                                                                                                                                                                                                                                                                                                                                                                                                                                                                                                                                                                                                                                                                                                                                                                                                                                                                                                                                                                                                                                                                                                                                                                                                                                                                                        | -0.210              |         |
| 15      | 1993 | Turkey                                                                                                                                                                                                                                                                                                                                                                                                                                                                                                                                                                                                                                                                                                                                                                                                                                                                                                                                                                                                                                                                                                                                                                                                                                                                                                                                                                                                                                                                                                                                                                                                                                                                                                                                                                                                                                                                                                                                                                                                                                                                                                                                                                                                                                                                                                                                                                                                                                                                                                                                                                                                                                                      | -0.204              |         |
| 16      | 1975 | India                                                                                                                                                                                                                                                                                                                                                                                                                                                                                                                                                                                                                                                                                                                                                                                                                                                                                                                                                                                                                                                                                                                                                                                                                                                                                                                                                                                                                                                                                                                                                                                                                                                                                                                                                                                                                                                                                                                                                                                                                                                                                                                                                                                                                                                                                                                                                                                                                                                                                                                                                                                                                                                       | -0.202              |         |
| 17      | 1998 | Russian Fed.                                                                                                                                                                                                                                                                                                                                                                                                                                                                                                                                                                                                                                                                                                                                                                                                                                                                                                                                                                                                                                                                                                                                                                                                                                                                                                                                                                                                                                                                                                                                                                                                                                                                                                                                                                                                                                                                                                                                                                                                                                                                                                                                                                                                                                                                                                                                                                                                                                                                                                                                                                                                                                                | -0.202              |         |
| 18      | 1976 | Iraq                                                                                                                                                                                                                                                                                                                                                                                                                                                                                                                                                                                                                                                                                                                                                                                                                                                                                                                                                                                                                                                                                                                                                                                                                                                                                                                                                                                                                                                                                                                                                                                                                                                                                                                                                                                                                                                                                                                                                                                                                                                                                                                                                                                                                                                                                                                                                                                                                                                                                                                                                                                                                                                        | -0.200              |         |
| 19      | 1987 | Argentina                                                                                                                                                                                                                                                                                                                                                                                                                                                                                                                                                                                                                                                                                                                                                                                                                                                                                                                                                                                                                                                                                                                                                                                                                                                                                                                                                                                                                                                                                                                                                                                                                                                                                                                                                                                                                                                                                                                                                                                                                                                                                                                                                                                                                                                                                                                                                                                                                                                                                                                                                                                                                                                   | -0.196              |         |
| 20      | 1989 | Venezuela                                                                                                                                                                                                                                                                                                                                                                                                                                                                                                                                                                                                                                                                                                                                                                                                                                                                                                                                                                                                                                                                                                                                                                                                                                                                                                                                                                                                                                                                                                                                                                                                                                                                                                                                                                                                                                                                                                                                                                                                                                                                                                                                                                                                                                                                                                                                                                                                                                                                                                                                                                                                                                                   | -0.192              |         |
| <br>    |      |                                                                                                                                                                                                                                                                                                                                                                                                                                                                                                                                                                                                                                                                                                                                                                                                                                                                                                                                                                                                                                                                                                                                                                                                                                                                                                                                                                                                                                                                                                                                                                                                                                                                                                                                                                                                                                                                                                                                                                                                                                                                                                                                                                                                                                                                                                                                                                                                                                                                                                                                                                                                                                                             |                     | w>0.035 |

|      | SIS      |                           | 2008; w>0.05 (~20%) |               |                           |             |  |
|------|----------|---------------------------|---------------------|---------------|---------------------------|-------------|--|
| Rank | country  | b <sub>i</sub> (positive) | global rank         | country       | b <sub>i</sub> (positive) | global rank |  |
| 1    | Greece   | 0.5131                    | 1                   | Iran          | -0.2846                   | 7           |  |
| 2    | Spain    | 0.2505                    | 15                  | Malaysia      | -0.2676                   | 8           |  |
| 3    | Romania  | 0.2322                    | 19                  | China         | -0.2506                   | 10          |  |
| 4    | Portugal | 0.2222                    | 23                  | Saudi Arabia  | -0.2470                   | 12          |  |
| 5    | Mexico   | 0.1743                    | 37                  | Argentina     | -0.2388                   | 13          |  |
| 6    | Canada   | 0.1633                    | 40                  | Russian Fed.  | -0.2340                   | 15          |  |
| 7    | USA      | 0.1457                    | 45                  | Brazil        | -0.1939                   | 20          |  |
| 8    | UK       | 0.1397                    | 49                  | Singapore     | -0.1814                   | 22          |  |
| 9    | Poland   | 0.1326                    | 51                  | Rep. of Korea | -0.1788                   | 23          |  |
| 10   | France   | 0.1086                    | 62                  | Australia     | -0.1693                   | 25          |  |