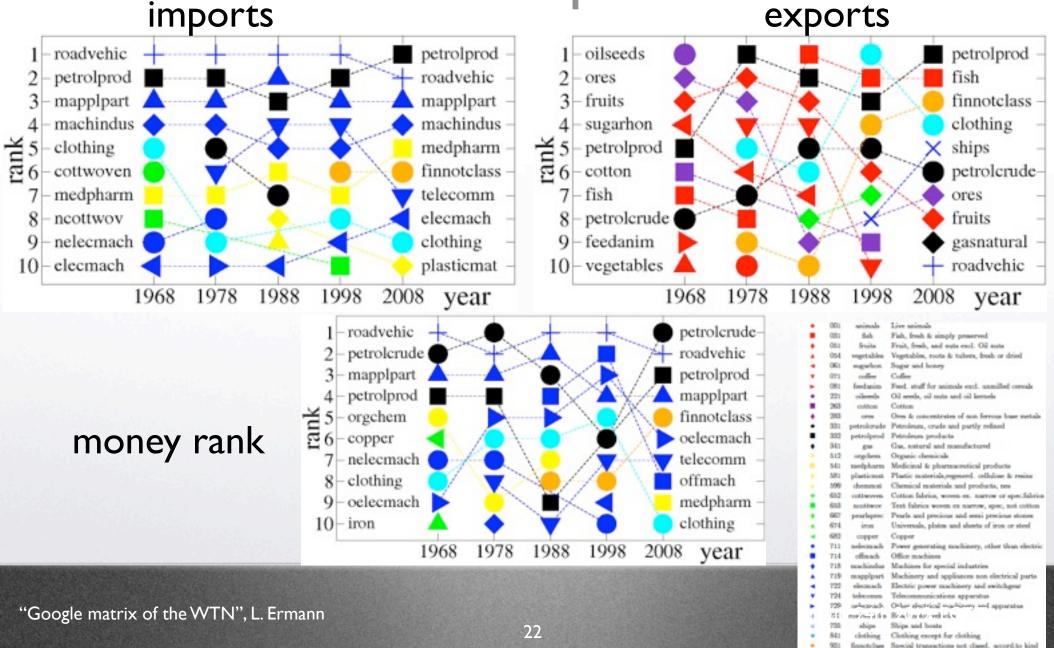

### 2d ranking "all commodities"

"Google matrix of the WTN", L. Ermann

### 2d ranking: barley and cars

"Google matrix of the WTN", L. Ermann

# 2d ranking evolution

"Google matrix of the WTN", L. Ermann

"Google matrix of the WTN", L. Ermann

 $\Leftrightarrow | \Leftrightarrow$ 