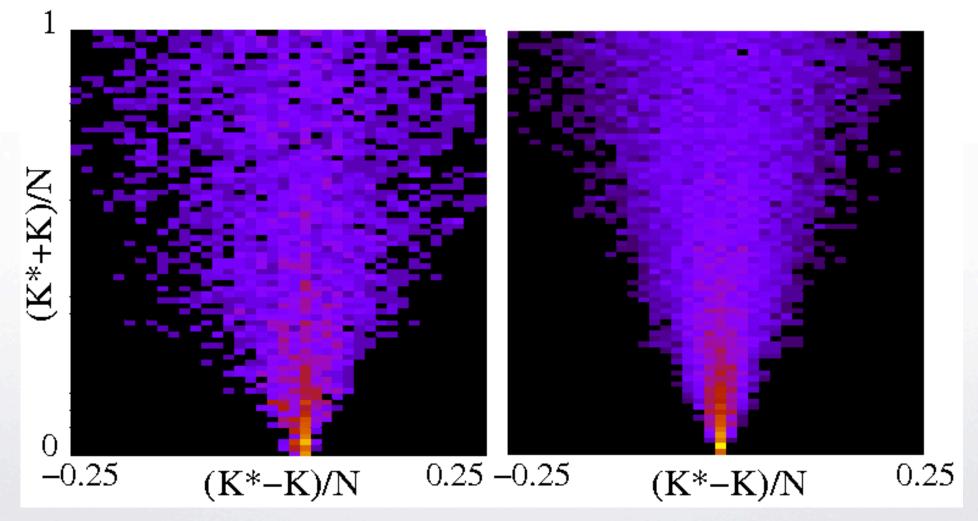

t:: all commodities (1962, 2008); b: crude petroleum (2008), random model

 $\Leftrightarrow | \Leftrightarrow$ 