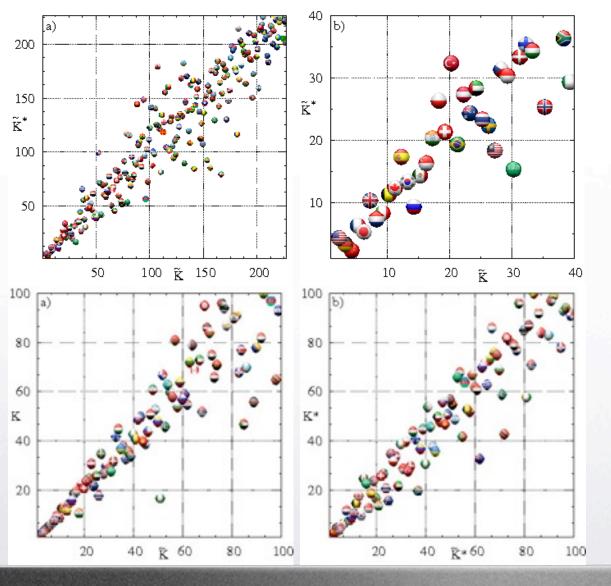

### PageRank, CheiRank vs. ImportRank, ExportRank

"Google matrix of the WTN", L. Ermann

July 24th 2012, ECT Trento

 $\langle \downarrow | \downarrow \rangle$ 

### PageRank, CheiRank vs. ImportRank, ExportRank

"Google matrix of the WTN", L. Ermann

July 24th 2012, ECT Trento

I II

its trade network is restricted to a small number of nearby countries.

is practically the only country which sells crude petroleum to the CheiRank leader in this product Russia.

# 2d ranking evolution

"Google matrix of the WTN", L. Ermann

"Google matrix of the WTN", L. Ermann

 $\Leftrightarrow | \Leftrightarrow$ 