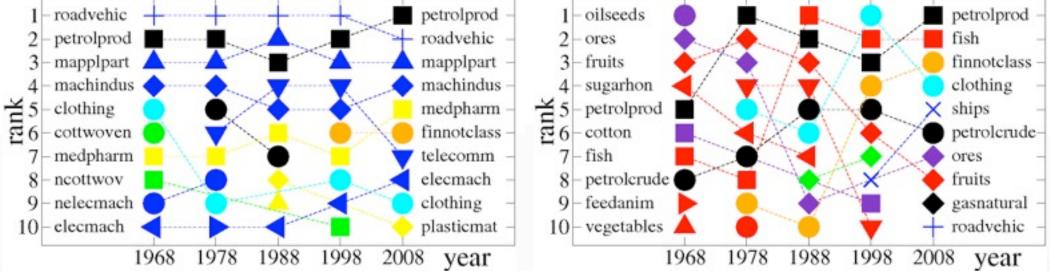

### 2d ranking "all commodities"

"Google matrix of the WTN", L. Ermann

### 2d ranking: barley and cars

"Google matrix of the WTN", L. Ermann

# 2d ranking evolution

"Google matrix of the WTN", L. Ermann

"Google matrix of the WTN", L. Ermann

 $\Leftrightarrow | \Leftrightarrow$ 