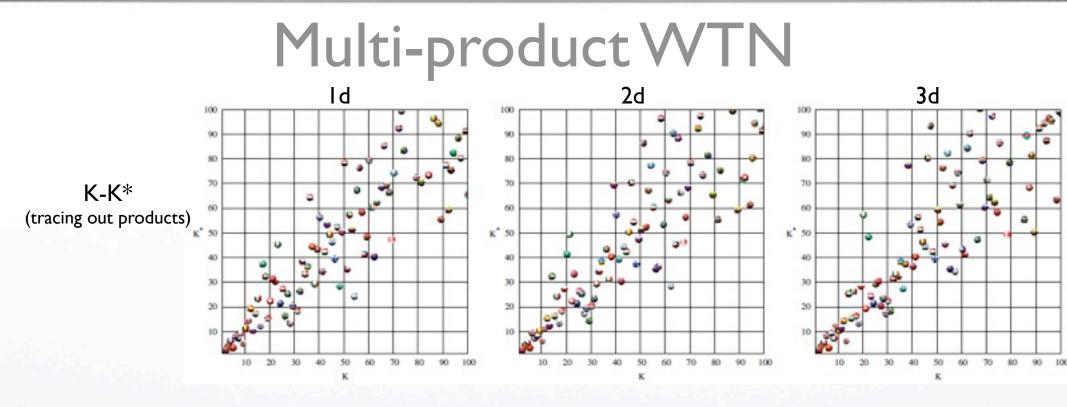

# Multi-product WTN

"Google matrix of the WTN", L. Ermann

í III

(SITCI Rev.)

(Id)

(2d)

(3d)

 $N_{P}=10$ 

N<sub>P</sub>=61

N<sub>p</sub>=182

Nc=227 (2008)

### $\langle | \rangle$

(SITCI Rev.)  $N_{P}=10$ (Id)

N<sub>P</sub>=61 (2d) Nc=227 (2008) N<sub>p</sub>=182 (3d)

$$G = \alpha\beta S + \alpha (1 - \beta) C + \frac{(1 - \alpha)}{N} E$$

$$G^* = \alpha\beta S^* + \alpha (1 - \beta) C^* + \frac{(1 - \alpha)}{N} E$$