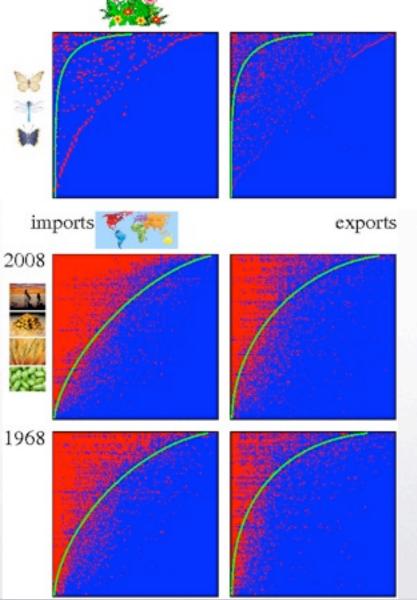

# Ecological Ranking (nestedness)

17

"Google matrix of the WTN", L. Ermann

# Nestedness

### biogeography

bipartite networks: species - sites (islands, plants, etc)

1937 Hulten1957 Darlington1975 Daubenmire

Causes: rates of extinction and colonialization (ay least 7 mechanisms)

Phages

Hard to Infect

### biogeography

bipartite networks: species - sites (islands, plants, etc)

1937 Hulten1957 Darlington1975 Daubenmire

Causes: rates of extinction and colonialization (ay least 7 mechanisms)

### quantifying nestedness