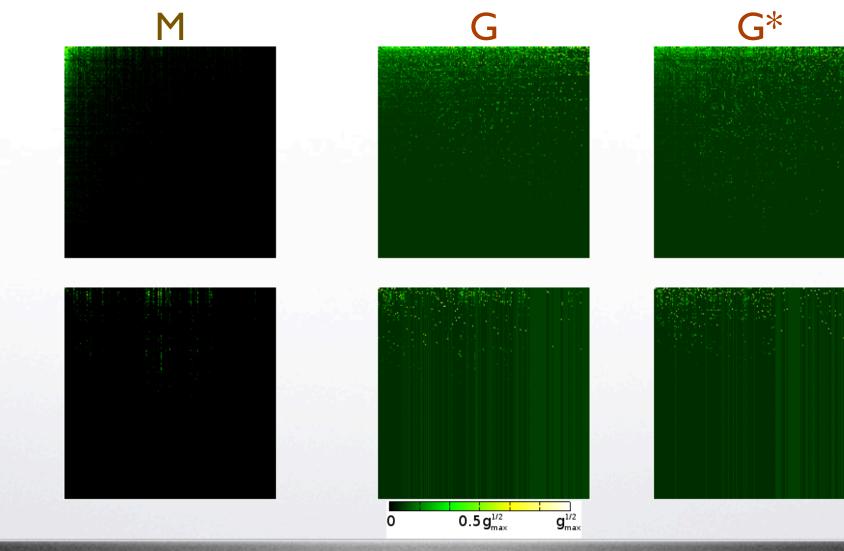

### PageRank, CheiRank and Spectrum

 $\alpha = 0.85$ PageRank, CheiRank, ImportRank, ExportRank  $\alpha = 0.5$ 10 Zipf law P~1/K  $10^{-2}$ 10-3 \*d', 10<sup>-4</sup> all commodities  $10^{-2}$  $10^{-3}$ crude petroleum  $10^{-4}$ <sup>10</sup> K,K\*,K̃,K̃\*<sup>100</sup>

### PageRank, CheiRank and Spectrum

"Google matrix of the WTN", L. Ermann

 $\langle \downarrow | \downarrow \rangle$ 