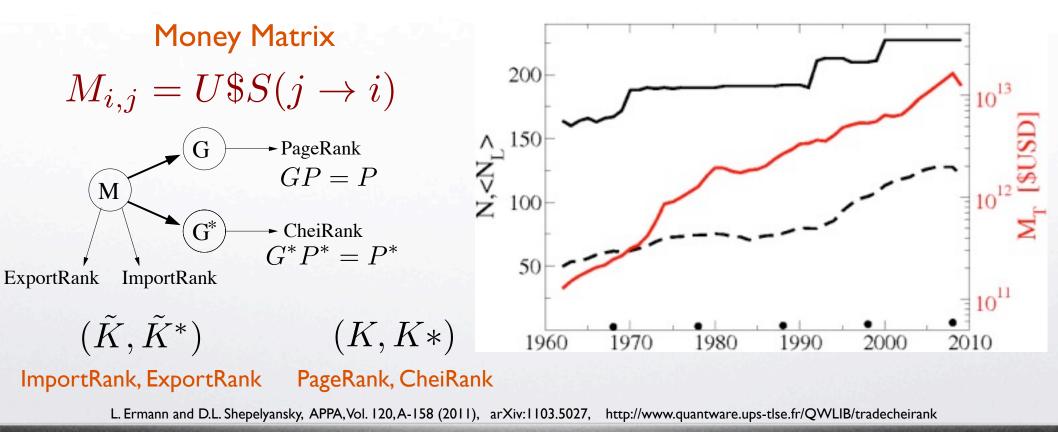

#### United Nation Commodities Trade Network

all countries of UN, from 1962 to 2011, all commodities or some specific products

Money Matrix

$$M_{i,j} = U\$S(j \to i)$$

L. Ermann and D.L. Shepelyansky, APPA, Vol. 120, A-158 (2011), arXiv:1103.5027, http://www.quantware.ups-tlse.fr/QWLIB/tradecheirank

### United Nation Commodities Trade Network

all countries of UN, from 1962 to 2011, all commodities or some specific products