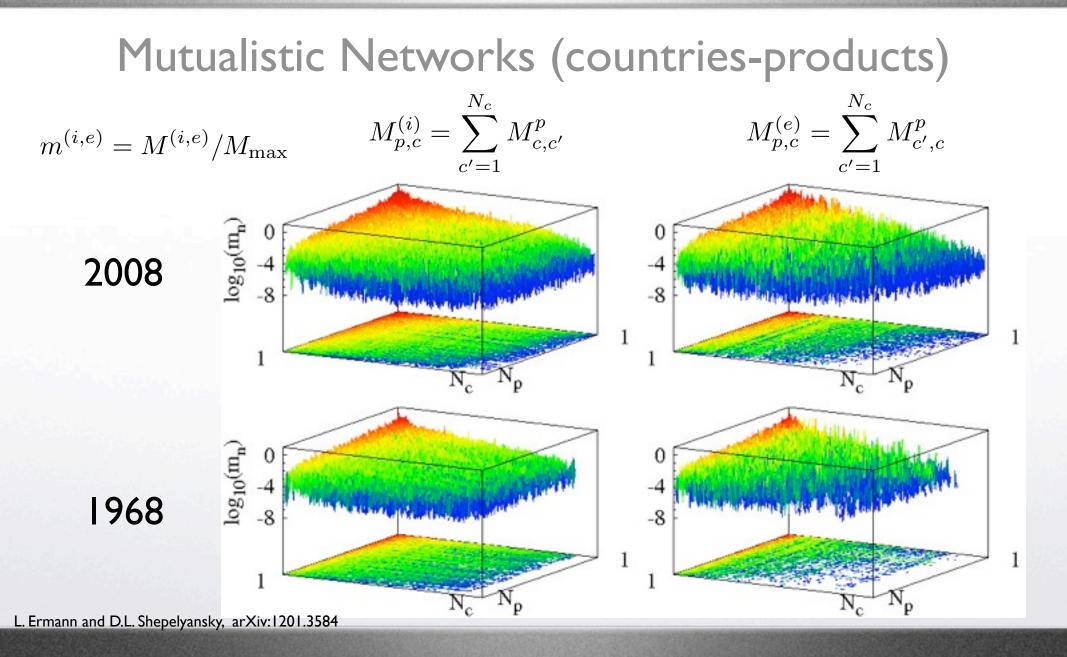

# Multi-products and Crisis (work in progress)

"Google matrix of the WTN", L. Ermann

# Multi-product WTN

"Google matrix of the WTN", L. Ermann

í III

(SITCI Rev.)

(Id)

(2d)

(3d)

 $N_{P}=10$ 

N<sub>P</sub>=61

N<sub>p</sub>=182

Nc=227 (2008)

### $\langle | \rangle$

(SITCI Rev.)  $N_{P}=10$ (Id)

N<sub>P</sub>=61 (2d) Nc=227 (2008) N<sub>p</sub>=182 (3d)

$$G = \alpha\beta S + \alpha (1 - \beta) C + \frac{(1 - \alpha)}{N} E$$

$$G^* = \alpha\beta S^* + \alpha (1 - \beta) C^* + \frac{(1 - \alpha)}{N} E$$