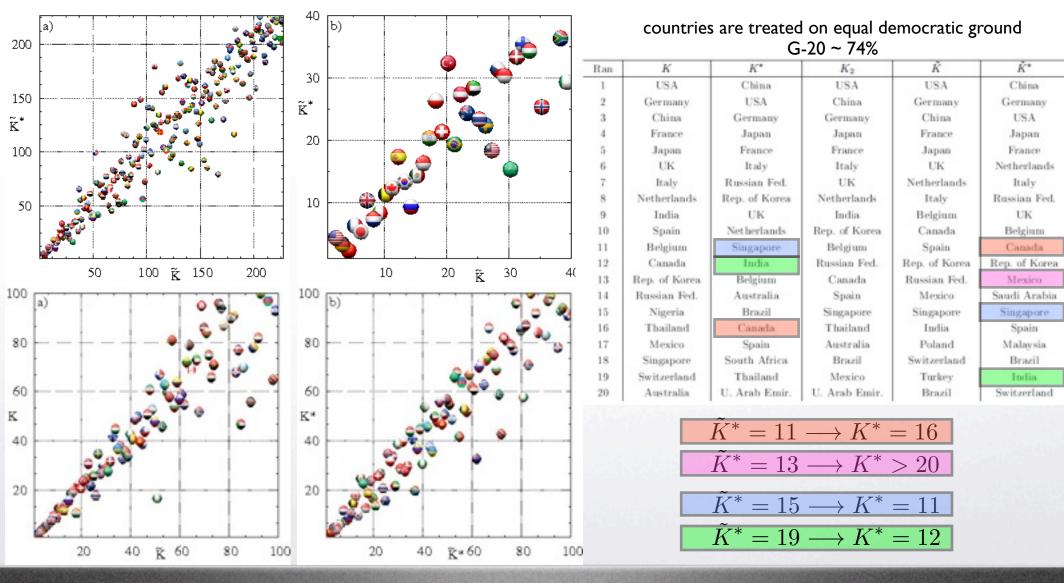

### PageRank, CheiRank vs. ImportRank, ExportRank

"Google matrix of the WTN", L. Ermann

July 24th 2012, ECT Trento

 $\langle \downarrow | \downarrow \rangle$ 

### PageRank, CheiRank vs. ImportRank, ExportRank

"Google matrix of the WTN", L. Ermann

July 24th 2012, ECT Trento

I II

its trade network is restricted to a small number of nearby countries.

is practically the only country which sells crude petroleum to the CheiRank leader in this product Russia.

Kazakhstan  $\tilde{K}^* = 12 \rightarrow K^* = 2$ 

Iran  $\tilde{K}^* = 5 \rightarrow K^* = 14$ 

40

 $\langle \downarrow | \downarrow \rangle$ 