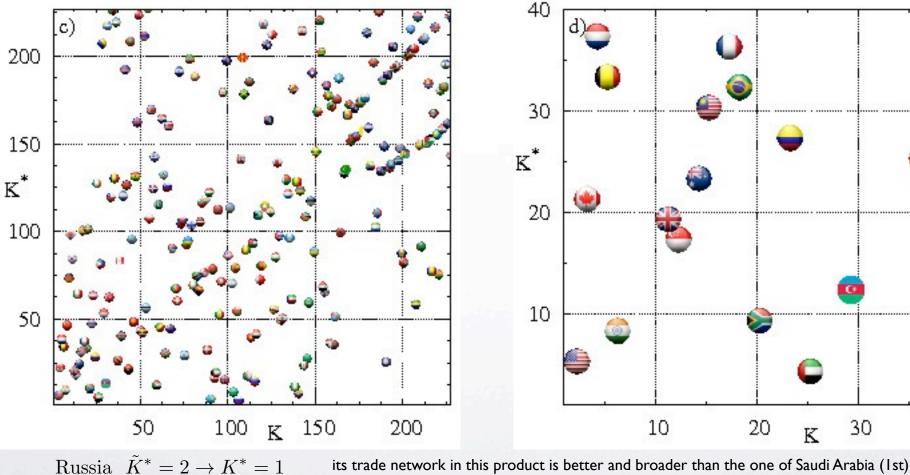

### PageRank, CheiRank vs. ImportRank, ExportRank

"Google matrix of the WTN", L. Ermann

July 24th 2012, ECT Trento

I II

its trade network is restricted to a small number of nearby countries.

is practically the only country which sells crude petroleum to the CheiRank leader in this product Russia.

Kazakhstan  $\tilde{K}^* = 12 \rightarrow K^* = 2$ 

Iran  $\tilde{K}^* = 5 \rightarrow K^* = 14$ 

40

 $\langle \downarrow | \downarrow \rangle$ 