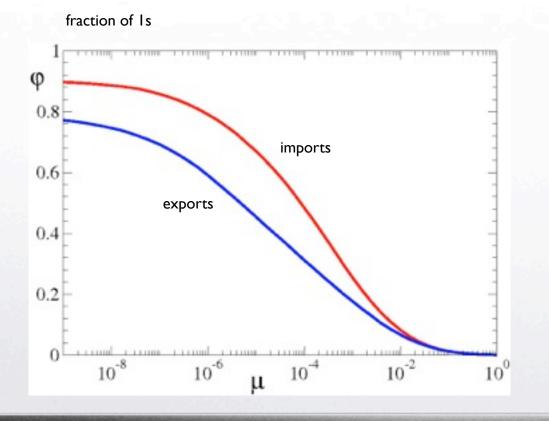

### Binary mutualistic Networks

$$Q_{c,p}^{(i,e)} = \begin{cases} 1 & \text{if } m_{c,p}^{(i,e)} \ge \mu \\ 0 & \text{if } m_{c,p}^{(i,e)} < \mu \end{cases}$$

俞

### Binary mutualistic Networks

| $Q_{c,p}^{(i,e)} = \left\{ \right.$ |   |    | $m_{c,p}^{(i,e)} \ge \mu$ |
|-------------------------------------|---|----|---------------------------|
|                                     | 0 | if | $m_{c,p}^{(i,e)} < \mu$   |