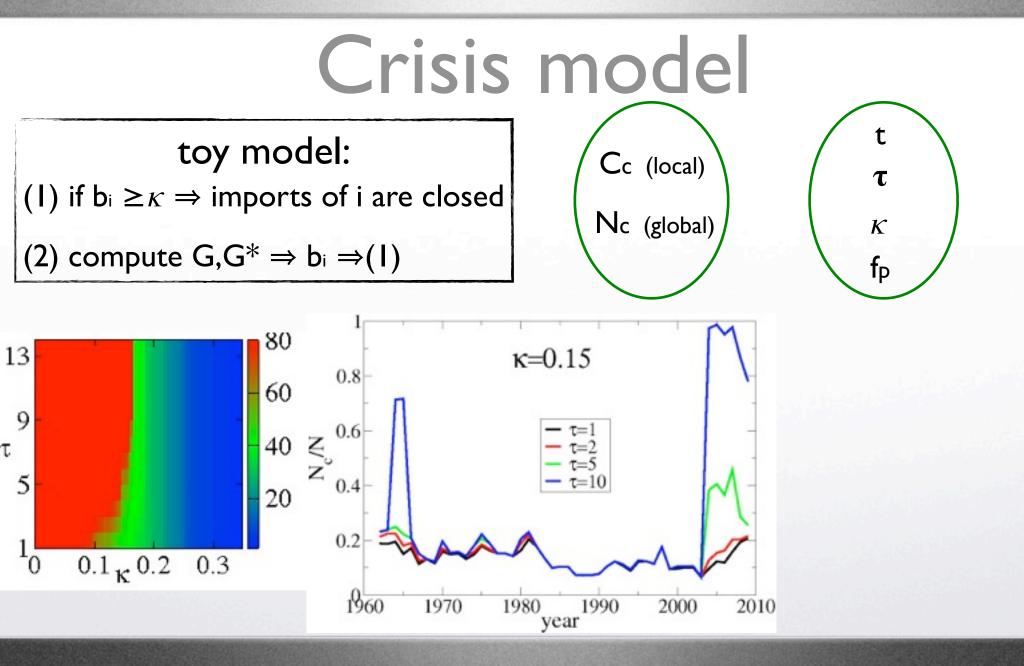

# Multi-products and Crisis (work in progress)

"Google matrix of the WTN", L. Ermann

# Multi-product WTN

"Google matrix of the WTN", L. Ermann

í III

(SITCI Rev.)

(Id)

(2d)

(3d)

 $N_{P}=10$ 

N<sub>P</sub>=61

N<sub>p</sub>=182

Nc=227 (2008)

### $\langle | \rangle$

(SITCI Rev.)  $N_{P}=10$ (Id)

N<sub>P</sub>=61 (2d) Nc=227 (2008) N<sub>p</sub>=182 (3d)

$$G = \alpha\beta S + \alpha (1 - \beta) C + \frac{(1 - \alpha)}{N} E$$

$$G^* = \alpha\beta S^* + \alpha (1 - \beta) C^* + \frac{(1 - \alpha)}{N} E$$

| balance | $b_i = \frac{P(i) - P^*(i)}{P(i) + P^*(i)}$ | Cris | sis      | S                         | 200         | 8; w>0.05     | (~20%)           |             |
|---------|---------------------------------------------|------|----------|---------------------------|-------------|---------------|------------------|-------------|
|         | D(:) = D*(:)                                | Rank | country  | b <sub>i</sub> (positive) | global rank | country       | $b_i$ (positive) | global rank |
| weight  | $w_i = P(i) + P^*(i)$                       | 1    | Greece   | 0.5131                    | 1           | Iran          | -0.2846          | 7           |
| -       |                                             | 2    | Spain    | 0.2505                    | 15          | Malaysia      | -0.2676          | 8           |
|         |                                             | 3    | Romania  | 0.2322                    | 19          | China         | -0.2506          | 10          |
|         |                                             | 4    | Portugal | 0.2222                    | 23          | Saudi Arabia  | -0.2470          | 12          |
|         |                                             | 5    | Mexico   | 0.1743                    | 37          | Argentina     | -0.2388          | 13          |
|         |                                             | - 6  | Canada   | 0.1633                    | 40          | Russian Fed.  | -0.2340          | 15          |
|         |                                             | 7    | USA      | 0.1457                    | 45          | Brazil        | -0.1939          | 20          |
|         |                                             | 8    | UK       | 0.1397                    | 49          | Singapore     | -0.1814          | 22          |
|         |                                             | 9    | Poland   | 0.1326                    | 51          | Rep. of Korea | -0.1788          | 23          |
|         |                                             | 10   | France   | 0.1086                    | 62          | Australia     | -0.1693          | 25          |

w>0.035

26

| <br>nce |      | $a = \frac{P(i)}{P(i)}$ $a = P(i) - \frac{P(i)}{P(i)} $ | . /                 |         |
|---------|------|-------------------------------------------------------------------------------------------------------------------------------------------------------------------------------------------------------------------------------------------------------------------------------------------------------------------------------------------------------------------------------------------------------------------------------------------------------------------------------------------------------------------------------------------------------------------------------------------------------------------------------------------------------------------------------------------------------------------------------------------------------------------------------------------------------------------------------------------------------------------------------------------------------------------------------------------------------------------------------------------------------------------------------------------------------------------------------------------------------------------------------------------------------------------------------------------------------------------------------------------------------------------------------------------------------------------------------------------------------------------------------------------------------------------------------------------------------------------------------------------------------------------------------------------------------------------------------------------------------------------------------------------------------------------------------------------------------------------------------------------------------------------------------------------------------------------------------------------------------------------------------------------------------------------------------------------------------------------------------------------------------------------------------------------------------------------------------------------------------------------------------------------------------------------------------------------------------------------------------------------------------------------------------------------------------------------------------------------------------------------------------------------------------------------------------------------------------------------------------------------------------------------------------------------------------------------------------------------------------------------------------------------------------------|---------------------|---------|
| Rank    | year | country                                                                                                                                                                                                                                                                                                                                                                                                                                                                                                                                                                                                                                                                                                                                                                                                                                                                                                                                                                                                                                                                                                                                                                                                                                                                                                                                                                                                                                                                                                                                                                                                                                                                                                                                                                                                                                                                                                                                                                                                                                                                                                                                                                                                                                                                                                                                                                                                                                                                                                                                                                                                                                                     | $b_i(t+1) - b_i(t)$ |         |
|         | 1973 |                                                                                                                                                                                                                                                                                                                                                                                                                                                                                                                                                                                                                                                                                                                                                                                                                                                                                                                                                                                                                                                                                                                                                                                                                                                                                                                                                                                                                                                                                                                                                                                                                                                                                                                                                                                                                                                                                                                                                                                                                                                                                                                                                                                                                                                                                                                                                                                                                                                                                                                                                                                                                                                             | -0.376              |         |
| 2       | 2001 | Argentina                                                                                                                                                                                                                                                                                                                                                                                                                                                                                                                                                                                                                                                                                                                                                                                                                                                                                                                                                                                                                                                                                                                                                                                                                                                                                                                                                                                                                                                                                                                                                                                                                                                                                                                                                                                                                                                                                                                                                                                                                                                                                                                                                                                                                                                                                                                                                                                                                                                                                                                                                                                                                                                   | -0.269              |         |
| 3       | 1981 | Mexico                                                                                                                                                                                                                                                                                                                                                                                                                                                                                                                                                                                                                                                                                                                                                                                                                                                                                                                                                                                                                                                                                                                                                                                                                                                                                                                                                                                                                                                                                                                                                                                                                                                                                                                                                                                                                                                                                                                                                                                                                                                                                                                                                                                                                                                                                                                                                                                                                                                                                                                                                                                                                                                      | -0.258              |         |
| 4       | 1983 | Nigeria                                                                                                                                                                                                                                                                                                                                                                                                                                                                                                                                                                                                                                                                                                                                                                                                                                                                                                                                                                                                                                                                                                                                                                                                                                                                                                                                                                                                                                                                                                                                                                                                                                                                                                                                                                                                                                                                                                                                                                                                                                                                                                                                                                                                                                                                                                                                                                                                                                                                                                                                                                                                                                                     | -0.253              |         |
| 5       | 2002 | Saudi Arabia                                                                                                                                                                                                                                                                                                                                                                                                                                                                                                                                                                                                                                                                                                                                                                                                                                                                                                                                                                                                                                                                                                                                                                                                                                                                                                                                                                                                                                                                                                                                                                                                                                                                                                                                                                                                                                                                                                                                                                                                                                                                                                                                                                                                                                                                                                                                                                                                                                                                                                                                                                                                                                                | -0.250              |         |
| 6       | 1982 | Venezuela                                                                                                                                                                                                                                                                                                                                                                                                                                                                                                                                                                                                                                                                                                                                                                                                                                                                                                                                                                                                                                                                                                                                                                                                                                                                                                                                                                                                                                                                                                                                                                                                                                                                                                                                                                                                                                                                                                                                                                                                                                                                                                                                                                                                                                                                                                                                                                                                                                                                                                                                                                                                                                                   | -0.247              |         |
| 7       | 1997 | Indonesia                                                                                                                                                                                                                                                                                                                                                                                                                                                                                                                                                                                                                                                                                                                                                                                                                                                                                                                                                                                                                                                                                                                                                                                                                                                                                                                                                                                                                                                                                                                                                                                                                                                                                                                                                                                                                                                                                                                                                                                                                                                                                                                                                                                                                                                                                                                                                                                                                                                                                                                                                                                                                                                   | -0.244              |         |
| 8       | 1962 | Venezuela                                                                                                                                                                                                                                                                                                                                                                                                                                                                                                                                                                                                                                                                                                                                                                                                                                                                                                                                                                                                                                                                                                                                                                                                                                                                                                                                                                                                                                                                                                                                                                                                                                                                                                                                                                                                                                                                                                                                                                                                                                                                                                                                                                                                                                                                                                                                                                                                                                                                                                                                                                                                                                                   | -0.236              |         |
| 9       | 1973 | Nigeria                                                                                                                                                                                                                                                                                                                                                                                                                                                                                                                                                                                                                                                                                                                                                                                                                                                                                                                                                                                                                                                                                                                                                                                                                                                                                                                                                                                                                                                                                                                                                                                                                                                                                                                                                                                                                                                                                                                                                                                                                                                                                                                                                                                                                                                                                                                                                                                                                                                                                                                                                                                                                                                     | -0.230              |         |
| 10      | 1994 | Mexico                                                                                                                                                                                                                                                                                                                                                                                                                                                                                                                                                                                                                                                                                                                                                                                                                                                                                                                                                                                                                                                                                                                                                                                                                                                                                                                                                                                                                                                                                                                                                                                                                                                                                                                                                                                                                                                                                                                                                                                                                                                                                                                                                                                                                                                                                                                                                                                                                                                                                                                                                                                                                                                      | -0.230              |         |
| 11      | 1997 | Rep. of Korea                                                                                                                                                                                                                                                                                                                                                                                                                                                                                                                                                                                                                                                                                                                                                                                                                                                                                                                                                                                                                                                                                                                                                                                                                                                                                                                                                                                                                                                                                                                                                                                                                                                                                                                                                                                                                                                                                                                                                                                                                                                                                                                                                                                                                                                                                                                                                                                                                                                                                                                                                                                                                                               | -0.219              |         |
| 12      | 1983 | U. Arab Emir.                                                                                                                                                                                                                                                                                                                                                                                                                                                                                                                                                                                                                                                                                                                                                                                                                                                                                                                                                                                                                                                                                                                                                                                                                                                                                                                                                                                                                                                                                                                                                                                                                                                                                                                                                                                                                                                                                                                                                                                                                                                                                                                                                                                                                                                                                                                                                                                                                                                                                                                                                                                                                                               | -0.213              |         |
| 13      | 2005 | Iran                                                                                                                                                                                                                                                                                                                                                                                                                                                                                                                                                                                                                                                                                                                                                                                                                                                                                                                                                                                                                                                                                                                                                                                                                                                                                                                                                                                                                                                                                                                                                                                                                                                                                                                                                                                                                                                                                                                                                                                                                                                                                                                                                                                                                                                                                                                                                                                                                                                                                                                                                                                                                                                        | -0.210              |         |
| 14      | 1978 | Iran                                                                                                                                                                                                                                                                                                                                                                                                                                                                                                                                                                                                                                                                                                                                                                                                                                                                                                                                                                                                                                                                                                                                                                                                                                                                                                                                                                                                                                                                                                                                                                                                                                                                                                                                                                                                                                                                                                                                                                                                                                                                                                                                                                                                                                                                                                                                                                                                                                                                                                                                                                                                                                                        | -0.210              |         |
| 15      | 1993 | Turkey                                                                                                                                                                                                                                                                                                                                                                                                                                                                                                                                                                                                                                                                                                                                                                                                                                                                                                                                                                                                                                                                                                                                                                                                                                                                                                                                                                                                                                                                                                                                                                                                                                                                                                                                                                                                                                                                                                                                                                                                                                                                                                                                                                                                                                                                                                                                                                                                                                                                                                                                                                                                                                                      | -0.204              |         |
| 16      | 1975 | India                                                                                                                                                                                                                                                                                                                                                                                                                                                                                                                                                                                                                                                                                                                                                                                                                                                                                                                                                                                                                                                                                                                                                                                                                                                                                                                                                                                                                                                                                                                                                                                                                                                                                                                                                                                                                                                                                                                                                                                                                                                                                                                                                                                                                                                                                                                                                                                                                                                                                                                                                                                                                                                       | -0.202              |         |
| 17      | 1998 | Russian Fed.                                                                                                                                                                                                                                                                                                                                                                                                                                                                                                                                                                                                                                                                                                                                                                                                                                                                                                                                                                                                                                                                                                                                                                                                                                                                                                                                                                                                                                                                                                                                                                                                                                                                                                                                                                                                                                                                                                                                                                                                                                                                                                                                                                                                                                                                                                                                                                                                                                                                                                                                                                                                                                                | -0.202              |         |
| 18      | 1976 | Iraq                                                                                                                                                                                                                                                                                                                                                                                                                                                                                                                                                                                                                                                                                                                                                                                                                                                                                                                                                                                                                                                                                                                                                                                                                                                                                                                                                                                                                                                                                                                                                                                                                                                                                                                                                                                                                                                                                                                                                                                                                                                                                                                                                                                                                                                                                                                                                                                                                                                                                                                                                                                                                                                        | -0.200              |         |
| 19      | 1987 | Argentina                                                                                                                                                                                                                                                                                                                                                                                                                                                                                                                                                                                                                                                                                                                                                                                                                                                                                                                                                                                                                                                                                                                                                                                                                                                                                                                                                                                                                                                                                                                                                                                                                                                                                                                                                                                                                                                                                                                                                                                                                                                                                                                                                                                                                                                                                                                                                                                                                                                                                                                                                                                                                                                   | -0.196              |         |
| 20      | 1989 | Venezuela                                                                                                                                                                                                                                                                                                                                                                                                                                                                                                                                                                                                                                                                                                                                                                                                                                                                                                                                                                                                                                                                                                                                                                                                                                                                                                                                                                                                                                                                                                                                                                                                                                                                                                                                                                                                                                                                                                                                                                                                                                                                                                                                                                                                                                                                                                                                                                                                                                                                                                                                                                                                                                                   | -0.192              |         |
| <br>    |      |                                                                                                                                                                                                                                                                                                                                                                                                                                                                                                                                                                                                                                                                                                                                                                                                                                                                                                                                                                                                                                                                                                                                                                                                                                                                                                                                                                                                                                                                                                                                                                                                                                                                                                                                                                                                                                                                                                                                                                                                                                                                                                                                                                                                                                                                                                                                                                                                                                                                                                                                                                                                                                                             |                     | w>0.035 |

|      | SIS      |                           | 2008; w>0.05 (~20%) |               |                           |             |  |
|------|----------|---------------------------|---------------------|---------------|---------------------------|-------------|--|
| Rank | country  | b <sub>i</sub> (positive) | global rank         | country       | b <sub>i</sub> (positive) | global rank |  |
| 1    | Greece   | 0.5131                    | 1                   | Iran          | -0.2846                   | 7           |  |
| 2    | Spain    | 0.2505                    | 15                  | Malaysia      | -0.2676                   | 8           |  |
| 3    | Romania  | 0.2322                    | 19                  | China         | -0.2506                   | 10          |  |
| 4    | Portugal | 0.2222                    | 23                  | Saudi Arabia  | -0.2470                   | 12          |  |
| 5    | Mexico   | 0.1743                    | 37                  | Argentina     | -0.2388                   | 13          |  |
| 6    | Canada   | 0.1633                    | 40                  | Russian Fed.  | -0.2340                   | 15          |  |
| 7    | USA      | 0.1457                    | 45                  | Brazil        | -0.1939                   | 20          |  |
| 8    | UK       | 0.1397                    | 49                  | Singapore     | -0.1814                   | 22          |  |
| 9    | Poland   | 0.1326                    | 51                  | Rep. of Korea | -0.1788                   | 23          |  |
| 10   | France   | 0.1086                    | 62                  | Australia     | -0.1693                   | 25          |  |