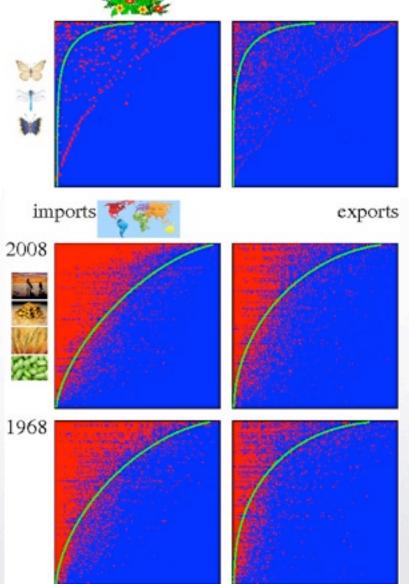

# Ecological Ranking (nestedness)

17

"Google matrix of the WTN", L. Ermann

# Nestedness

### biogeography

bipartite networks: species - sites (islands, plants, etc)

1937 Hulten1957 Darlington1975 Daubenmire

Causes: rates of extinction and colonialization (ay least 7 mechanisms)

Phages

Hard to Infect

### biogeography

bipartite networks: species - sites (islands, plants, etc)

1937 Hulten1957 Darlington1975 Daubenmire

Causes: rates of extinction and colonialization (ay least 7 mechanisms)

### quantifying nestedness

### Binary mutualistic Networks

$$Q_{c,p}^{(i,e)} = \begin{cases} 1 & \text{if } m_{c,p}^{(i,e)} \ge \mu \\ 0 & \text{if } m_{c,p}^{(i,e)} < \mu \end{cases}$$

俞

### Binary mutualistic Networks

| $Q_{c,p}^{(i,e)} = \left\{ \right.$ |   |    | $m_{c,p}^{(i,e)} \ge \mu$ |
|-------------------------------------|---|----|---------------------------|
|                                     | 0 | if | $m_{c,p}^{(i,e)} < \mu$   |