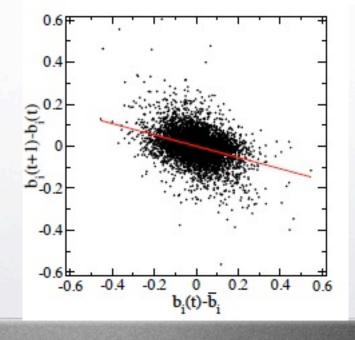

| balance | $b_i = \frac{P(i) - P^*(i)}{P(i) + P^*(i)}$ | Cris | sis      | S                         | 200         | 8; w>0.05     | (~20%)           |             |
|---------|---------------------------------------------|------|----------|---------------------------|-------------|---------------|------------------|-------------|
|         | D(:) = D*(:)                                | Rank | country  | b <sub>i</sub> (positive) | global rank | country       | $b_i$ (positive) | global rank |
| weight  | $w_i = P(i) + P^*(i)$                       | 1    | Greece   | 0.5131                    | 1           | Iran          | -0.2846          | 7           |
| -       |                                             | 2    | Spain    | 0.2505                    | 15          | Malaysia      | -0.2676          | 8           |
|         |                                             | 3    | Romania  | 0.2322                    | 19          | China         | -0.2506          | 10          |
|         |                                             | 4    | Portugal | 0.2222                    | 23          | Saudi Arabia  | -0.2470          | 12          |
|         |                                             | 5    | Mexico   | 0.1743                    | 37          | Argentina     | -0.2388          | 13          |
|         |                                             | - 6  | Canada   | 0.1633                    | 40          | Russian Fed.  | -0.2340          | 15          |
|         |                                             | 7    | USA      | 0.1457                    | 45          | Brazil        | -0.1939          | 20          |
|         |                                             | 8    | UK       | 0.1397                    | 49          | Singapore     | -0.1814          | 22          |
|         |                                             | 9    | Poland   | 0.1326                    | 51          | Rep. of Korea | -0.1788          | 23          |
|         |                                             | 10   | France   | 0.1086                    | 62          | Australia     | -0.1693          | 25          |

w>0.035

26

| <br>nce |      | $a = \frac{P(i)}{P(i)}$ $a = P(i) - \frac{P(i)}{P(i)} $ | . /                 |         |
|---------|------|-------------------------------------------------------------------------------------------------------------------------------------------------------------------------------------------------------------------------------------------------------------------------------------------------------------------------------------------------------------------------------------------------------------------------------------------------------------------------------------------------------------------------------------------------------------------------------------------------------------------------------------------------------------------------------------------------------------------------------------------------------------------------------------------------------------------------------------------------------------------------------------------------------------------------------------------------------------------------------------------------------------------------------------------------------------------------------------------------------------------------------------------------------------------------------------------------------------------------------------------------------------------------------------------------------------------------------------------------------------------------------------------------------------------------------------------------------------------------------------------------------------------------------------------------------------------------------------------------------------------------------------------------------------------------------------------------------------------------------------------------------------------------------------------------------------------------------------------------------------------------------------------------------------------------------------------------------------------------------------------------------------------------------------------------------------------------------------------------------------------------------------------------------------------------------------------------------------------------------------------------------------------------------------------------------------------------------------------------------------------------------------------------------------------------------------------------------------------------------------------------------------------------------------------------------------------------------------------------------------------------------------------------------------|---------------------|---------|
| Rank    | year | country                                                                                                                                                                                                                                                                                                                                                                                                                                                                                                                                                                                                                                                                                                                                                                                                                                                                                                                                                                                                                                                                                                                                                                                                                                                                                                                                                                                                                                                                                                                                                                                                                                                                                                                                                                                                                                                                                                                                                                                                                                                                                                                                                                                                                                                                                                                                                                                                                                                                                                                                                                                                                                                     | $b_i(t+1) - b_i(t)$ |         |
|         | 1973 |                                                                                                                                                                                                                                                                                                                                                                                                                                                                                                                                                                                                                                                                                                                                                                                                                                                                                                                                                                                                                                                                                                                                                                                                                                                                                                                                                                                                                                                                                                                                                                                                                                                                                                                                                                                                                                                                                                                                                                                                                                                                                                                                                                                                                                                                                                                                                                                                                                                                                                                                                                                                                                                             | -0.376              |         |
| 2       | 2001 | Argentina                                                                                                                                                                                                                                                                                                                                                                                                                                                                                                                                                                                                                                                                                                                                                                                                                                                                                                                                                                                                                                                                                                                                                                                                                                                                                                                                                                                                                                                                                                                                                                                                                                                                                                                                                                                                                                                                                                                                                                                                                                                                                                                                                                                                                                                                                                                                                                                                                                                                                                                                                                                                                                                   | -0.269              |         |
| 3       | 1981 | Mexico                                                                                                                                                                                                                                                                                                                                                                                                                                                                                                                                                                                                                                                                                                                                                                                                                                                                                                                                                                                                                                                                                                                                                                                                                                                                                                                                                                                                                                                                                                                                                                                                                                                                                                                                                                                                                                                                                                                                                                                                                                                                                                                                                                                                                                                                                                                                                                                                                                                                                                                                                                                                                                                      | -0.258              |         |
| 4       | 1983 | Nigeria                                                                                                                                                                                                                                                                                                                                                                                                                                                                                                                                                                                                                                                                                                                                                                                                                                                                                                                                                                                                                                                                                                                                                                                                                                                                                                                                                                                                                                                                                                                                                                                                                                                                                                                                                                                                                                                                                                                                                                                                                                                                                                                                                                                                                                                                                                                                                                                                                                                                                                                                                                                                                                                     | -0.253              |         |
| 5       | 2002 | Saudi Arabia                                                                                                                                                                                                                                                                                                                                                                                                                                                                                                                                                                                                                                                                                                                                                                                                                                                                                                                                                                                                                                                                                                                                                                                                                                                                                                                                                                                                                                                                                                                                                                                                                                                                                                                                                                                                                                                                                                                                                                                                                                                                                                                                                                                                                                                                                                                                                                                                                                                                                                                                                                                                                                                | -0.250              |         |
| 6       | 1982 | Venezuela                                                                                                                                                                                                                                                                                                                                                                                                                                                                                                                                                                                                                                                                                                                                                                                                                                                                                                                                                                                                                                                                                                                                                                                                                                                                                                                                                                                                                                                                                                                                                                                                                                                                                                                                                                                                                                                                                                                                                                                                                                                                                                                                                                                                                                                                                                                                                                                                                                                                                                                                                                                                                                                   | -0.247              |         |
| 7       | 1997 | Indonesia                                                                                                                                                                                                                                                                                                                                                                                                                                                                                                                                                                                                                                                                                                                                                                                                                                                                                                                                                                                                                                                                                                                                                                                                                                                                                                                                                                                                                                                                                                                                                                                                                                                                                                                                                                                                                                                                                                                                                                                                                                                                                                                                                                                                                                                                                                                                                                                                                                                                                                                                                                                                                                                   | -0.244              |         |
| 8       | 1962 | Venezuela                                                                                                                                                                                                                                                                                                                                                                                                                                                                                                                                                                                                                                                                                                                                                                                                                                                                                                                                                                                                                                                                                                                                                                                                                                                                                                                                                                                                                                                                                                                                                                                                                                                                                                                                                                                                                                                                                                                                                                                                                                                                                                                                                                                                                                                                                                                                                                                                                                                                                                                                                                                                                                                   | -0.236              |         |
| 9       | 1973 | Nigeria                                                                                                                                                                                                                                                                                                                                                                                                                                                                                                                                                                                                                                                                                                                                                                                                                                                                                                                                                                                                                                                                                                                                                                                                                                                                                                                                                                                                                                                                                                                                                                                                                                                                                                                                                                                                                                                                                                                                                                                                                                                                                                                                                                                                                                                                                                                                                                                                                                                                                                                                                                                                                                                     | -0.230              |         |
| 10      | 1994 | Mexico                                                                                                                                                                                                                                                                                                                                                                                                                                                                                                                                                                                                                                                                                                                                                                                                                                                                                                                                                                                                                                                                                                                                                                                                                                                                                                                                                                                                                                                                                                                                                                                                                                                                                                                                                                                                                                                                                                                                                                                                                                                                                                                                                                                                                                                                                                                                                                                                                                                                                                                                                                                                                                                      | -0.230              |         |
| 11      | 1997 | Rep. of Korea                                                                                                                                                                                                                                                                                                                                                                                                                                                                                                                                                                                                                                                                                                                                                                                                                                                                                                                                                                                                                                                                                                                                                                                                                                                                                                                                                                                                                                                                                                                                                                                                                                                                                                                                                                                                                                                                                                                                                                                                                                                                                                                                                                                                                                                                                                                                                                                                                                                                                                                                                                                                                                               | -0.219              |         |
| 12      | 1983 | U. Arab Emir.                                                                                                                                                                                                                                                                                                                                                                                                                                                                                                                                                                                                                                                                                                                                                                                                                                                                                                                                                                                                                                                                                                                                                                                                                                                                                                                                                                                                                                                                                                                                                                                                                                                                                                                                                                                                                                                                                                                                                                                                                                                                                                                                                                                                                                                                                                                                                                                                                                                                                                                                                                                                                                               | -0.213              |         |
| 13      | 2005 | Iran                                                                                                                                                                                                                                                                                                                                                                                                                                                                                                                                                                                                                                                                                                                                                                                                                                                                                                                                                                                                                                                                                                                                                                                                                                                                                                                                                                                                                                                                                                                                                                                                                                                                                                                                                                                                                                                                                                                                                                                                                                                                                                                                                                                                                                                                                                                                                                                                                                                                                                                                                                                                                                                        | -0.210              |         |
| 14      | 1978 | Iran                                                                                                                                                                                                                                                                                                                                                                                                                                                                                                                                                                                                                                                                                                                                                                                                                                                                                                                                                                                                                                                                                                                                                                                                                                                                                                                                                                                                                                                                                                                                                                                                                                                                                                                                                                                                                                                                                                                                                                                                                                                                                                                                                                                                                                                                                                                                                                                                                                                                                                                                                                                                                                                        | -0.210              |         |
| 15      | 1993 | Turkey                                                                                                                                                                                                                                                                                                                                                                                                                                                                                                                                                                                                                                                                                                                                                                                                                                                                                                                                                                                                                                                                                                                                                                                                                                                                                                                                                                                                                                                                                                                                                                                                                                                                                                                                                                                                                                                                                                                                                                                                                                                                                                                                                                                                                                                                                                                                                                                                                                                                                                                                                                                                                                                      | -0.204              |         |
| 16      | 1975 | India                                                                                                                                                                                                                                                                                                                                                                                                                                                                                                                                                                                                                                                                                                                                                                                                                                                                                                                                                                                                                                                                                                                                                                                                                                                                                                                                                                                                                                                                                                                                                                                                                                                                                                                                                                                                                                                                                                                                                                                                                                                                                                                                                                                                                                                                                                                                                                                                                                                                                                                                                                                                                                                       | -0.202              |         |
| 17      | 1998 | Russian Fed.                                                                                                                                                                                                                                                                                                                                                                                                                                                                                                                                                                                                                                                                                                                                                                                                                                                                                                                                                                                                                                                                                                                                                                                                                                                                                                                                                                                                                                                                                                                                                                                                                                                                                                                                                                                                                                                                                                                                                                                                                                                                                                                                                                                                                                                                                                                                                                                                                                                                                                                                                                                                                                                | -0.202              |         |
| 18      | 1976 | Iraq                                                                                                                                                                                                                                                                                                                                                                                                                                                                                                                                                                                                                                                                                                                                                                                                                                                                                                                                                                                                                                                                                                                                                                                                                                                                                                                                                                                                                                                                                                                                                                                                                                                                                                                                                                                                                                                                                                                                                                                                                                                                                                                                                                                                                                                                                                                                                                                                                                                                                                                                                                                                                                                        | -0.200              |         |
| 19      | 1987 | Argentina                                                                                                                                                                                                                                                                                                                                                                                                                                                                                                                                                                                                                                                                                                                                                                                                                                                                                                                                                                                                                                                                                                                                                                                                                                                                                                                                                                                                                                                                                                                                                                                                                                                                                                                                                                                                                                                                                                                                                                                                                                                                                                                                                                                                                                                                                                                                                                                                                                                                                                                                                                                                                                                   | -0.196              |         |
| 20      | 1989 | Venezuela                                                                                                                                                                                                                                                                                                                                                                                                                                                                                                                                                                                                                                                                                                                                                                                                                                                                                                                                                                                                                                                                                                                                                                                                                                                                                                                                                                                                                                                                                                                                                                                                                                                                                                                                                                                                                                                                                                                                                                                                                                                                                                                                                                                                                                                                                                                                                                                                                                                                                                                                                                                                                                                   | -0.192              |         |
| <br>    |      |                                                                                                                                                                                                                                                                                                                                                                                                                                                                                                                                                                                                                                                                                                                                                                                                                                                                                                                                                                                                                                                                                                                                                                                                                                                                                                                                                                                                                                                                                                                                                                                                                                                                                                                                                                                                                                                                                                                                                                                                                                                                                                                                                                                                                                                                                                                                                                                                                                                                                                                                                                                                                                                             |                     | w>0.035 |