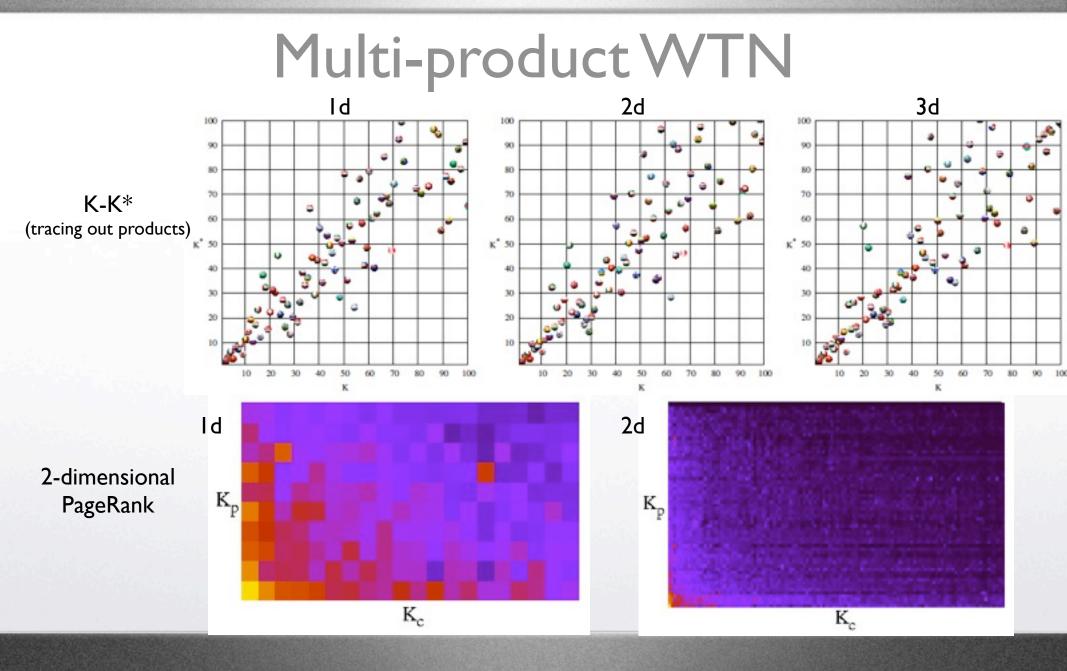

# Multi-product WTN

"Google matrix of the WTN", L. Ermann

í III

(SITCI Rev.)

(Id)

(2d)

(3d)

 $N_{P}=10$ 

N<sub>P</sub>=61

N<sub>p</sub>=182

Nc=227 (2008)

### $\langle | \rangle$

(SITCI Rev.)  $N_{P}=10$ (Id)

N<sub>P</sub>=61 (2d) Nc=227 (2008) N<sub>p</sub>=182 (3d)

$$G = \alpha\beta S + \alpha (1 - \beta) C + \frac{(1 - \alpha)}{N} E$$

$$G^* = \alpha\beta S^* + \alpha (1 - \beta) C^* + \frac{(1 - \alpha)}{N} E$$