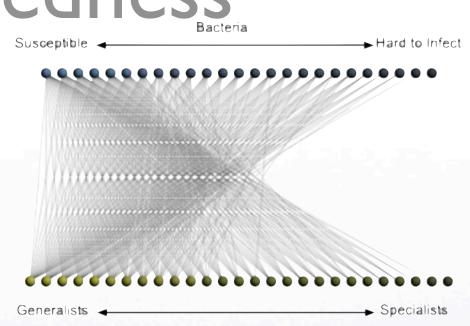

### biogeography

bipartite networks: species - sites (islands, plants, etc)

1937 Hulten1957 Darlington1975 Daubenmire

Causes: rates of extinction and colonialization (ay least 7 mechanisms)

Phages

Hard to Infect

Specialists

# Nestedness

Susceptible -

Generalists -

### biogeography

bipartite networks: species - sites (islands, plants, etc)

1937 Hulten1957 Darlington1975 Daubenmire

Causes: rates of extinction and colonialization (ay least 7 mechanisms)