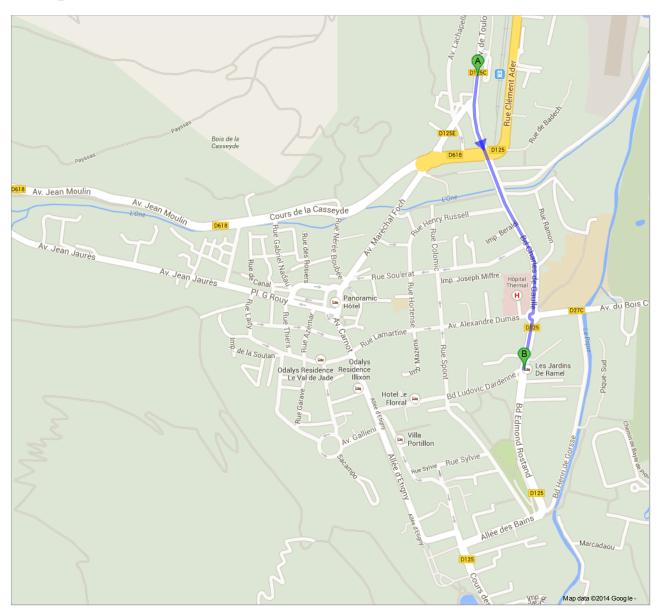

## Walking directions to Les Jardins De Ramel

**P** 

## 3 Avenue de Toulouse

31110 Bagnères-de-Luchon, France

1. Head south on D125C toward Passage de la Gare Go through 1 roundabout

2. Continue straight onto D125 Go through 1 roundabout Destination will be on the left

₿

Les Jardins De Ramel

Boulevard Amédée Fontan 31110 Bagnères-de-Luchon, France

1 of 2 05/05/2014 10:40 AM

These directions are for planning purposes only. You may find that construction projects, traffic, weather, or other events may cause conditions to differ from the map results, and you should plan your route accordingly. You must obey all signs or notices regarding your route.